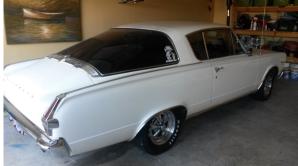

#### FOR SALE—A HOT SLANT 6 'CUDA

This is from the Andersons. Outstanding car belongs to a relative: How about it, you Mopar folks??

1966 Barracuda. Slant six, nitrous, 4 barrel carb, headers. 300+HP
Asking \$12000
Contact Jamey Johnson
721 West Bend Blvd
Burleson TX. 76028
Office 817-477-5875. Cell 817-992-4455. Fax 817-426-1344

Ed. Note: Looks like it has a double pumper on it.