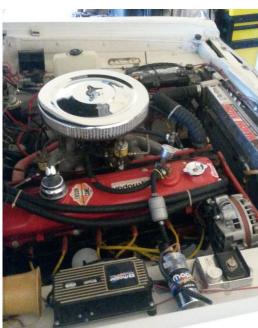

#### FOR SALE—A HOT SLANT 6 'CUDA

This is from the Andersons. Outstanding car belongs to a relative: How about it, you Mopar folks??

1966 Barracuda. Slant six, nitrous, 4 barrel carb, headers. 300+HP
Asking \$12000
Contact Jamey Johnson
721 West Bend Blvd
Burleson TX. 76028
Office 817-477-5875. Cell 817-992-4455. Fax 817-426-1344

Ed. Note: Looks like it has a double pumper on it.