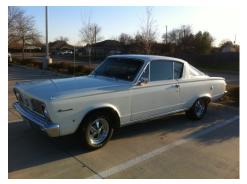

#### FOR SALE—A HOT SLANT 6 'CUDA

This is from the Andersons. Outstanding car belongs to a relative: How about it, you Mopar folks??

1966 Barracuda. Slant six, nitrous, 4 barrel carb, headers. 300+HP
Asking \$12000
Contact Jamey Johnson
721 West Bend Blvd
Burleson TX. 76028
Office 817-477-5875. Cell 817-992-4455. Fax 817-426-1344

Ed. Note: Looks like it has a double pumper on it.