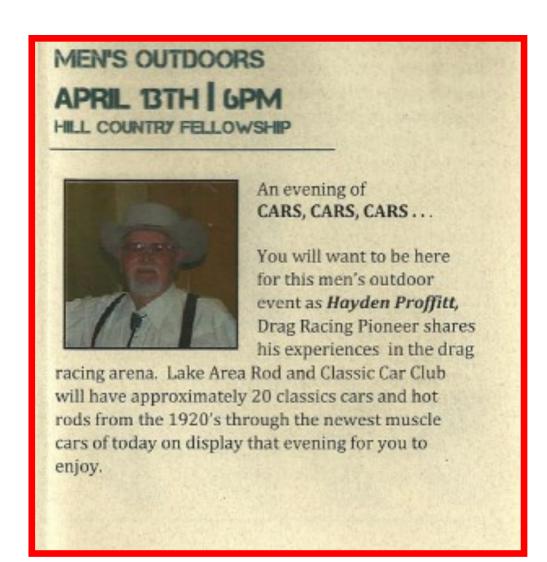

**Tues. April 13th**. 5 pm. We are showing our cars at Hill Country Fellowship So bring your club cars, your ladiesand lets have a good time ..RSVP to Larry T. at 325 388 6349 as soon as possible. We will be meeting with the great Hayden Proffitt, Drag racing extraordinaire.

#### HILL COUNTRY FELLOWSHIP CAR SHOW