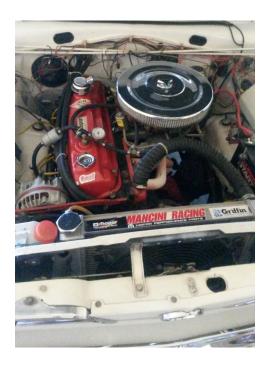

#### FOR SALE—A HOT SLANT 6 'CUDA

This is from the Andersons. Outstanding car belongs to a relative: How about it, you Mopar folks??

1966 Barracuda. Slant six, nitrous, 4 barrel carb, headers. 300+HP
Asking \$12000
Contact Jamey Johnson
721 West Bend Blvd
Burleson TX. 76028
Office 817-477-5875. Cell 817-992-4455. Fax 817-426-1344

Ed. Note: Looks like it has a double pumper on it.